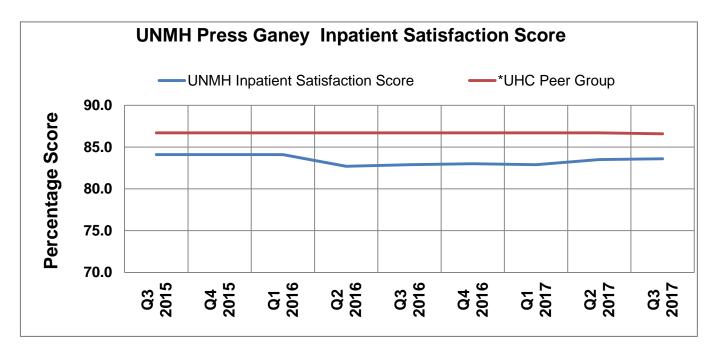

<sup>\*</sup> **3rd Next Available** is the industry standard for measuring appointment access and best represents the performance of the appointment access system as a whole.

| Quarter                           | Q3<br>2015 | Q4<br>2015 | Q1<br>2016 | Q2<br>2016 | Q3<br>2016 | Q4<br>2016 | Q1<br>2017 | Q2<br>2017 | Q3<br>2017 |
|-----------------------------------|------------|------------|------------|------------|------------|------------|------------|------------|------------|
| UNMH Inpatient Satisfaction Score | 84.1       | 84.1       | 84.1       | 82.7       | 82.9       | 83.0       | 82.9       | 83.5       | 83.6       |
| *UHC Peer Group                   | 86.7       | 86.7       | 86.7       | 86.7       | 86.7       | 86.7       | 86.7       | 86.7       | 86.6       |

<sup>\*</sup>The University Health System Consortium ("UHC") is an alliance of 98 of the nation's leading academic medical centers ("AMCs"), and 143 associate member institutions affiliated with those academic medical centers, which represents over 90% of the nonprofit academic medical centers in the United States.