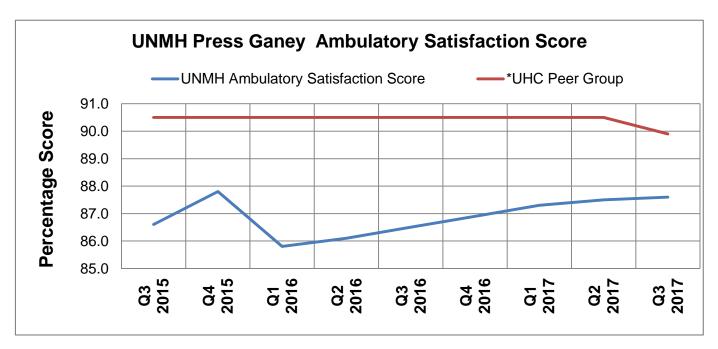

Per the 2016 National Healthcare Retention & RN Staffing Report Published by: NSI Nursing Solutions, Inc., the 2015 national turnover rate is 17.2%.

| Quarter                            | Q3<br>2015 | Q4<br>2015 | Q1<br>2016 | Q2<br>2016 | Q3<br>2016 | Q4<br>2016 | Q1<br>2017 | Q2<br>2017 | Q3<br>2017 |
|------------------------------------|------------|------------|------------|------------|------------|------------|------------|------------|------------|
| UNMH Ambulatory Satisfaction Score | 86.6       | 87.8       | 85.8       | 86.1       | 86.5       | 86.9       | 87.3       | 87.5       | 87.6       |
| *UHC Peer Group                    | 90.5       | 90.5       | 90.5       | 90.5       | 90.5       | 90.5       | 90.5       | 90.5       | 89.9       |

<sup>\*</sup>The University Health System Consortium ("UHC") is an alliance of 98 of the nation's leading academic medical centers ("AMCs"), and 143 associate member institutions affiliated with those academic medical centers, which represents over 90% of the nonprofit academic medical centers in the United States.