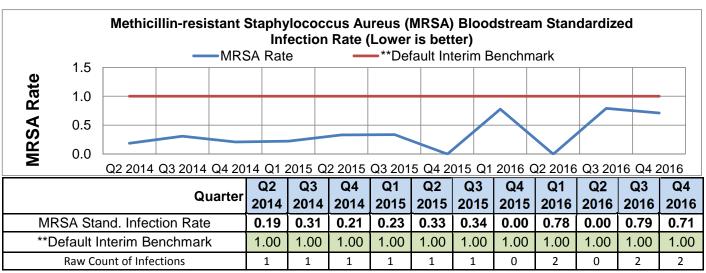

<sup>\*\*</sup>Default Interim Benchmark is a temporary measure until a national benchmark is defined.

| Month                  | Apr-16 | May-16 | Jun-16 | Jul-16 | Aug-16 | Sep-16 | Oct-16 | Nov-16 | Dec-16 | Jan-17 | Feb-17 | Mar-17 |
|------------------------|--------|--------|--------|--------|--------|--------|--------|--------|--------|--------|--------|--------|
| Arrival to Disposition | 7.52   | 6.41   | 7.13   | 7.45   | 8.18   | 8.08   | 7.12   | 7.15   | 7.45   | 8.14   | 7.45   | 7.94   |
| *National Average      | 4.11   | 4.11   | 4.11   | 4.11   | 4.11   | 4.11   | 4.11   | 4.11   | 4.11   | 4.11   | 4.11   | 4.11   |