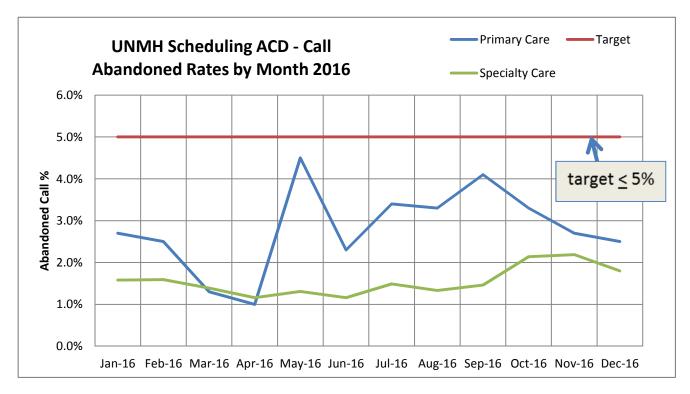

| Area   | UNMH Primary Care<br>Scheduling ACD | UNMH Specialty<br>Care Scheduling<br>ACD | Goal Standard<br>for Call Center |
|--------|-------------------------------------|------------------------------------------|----------------------------------|
| Jan-16 | 2.70%                               | 1.58%                                    | 5%                               |
| Feb-16 | 2.50%                               | 1.59%                                    | 5%                               |
| Mar-16 | 1.30%                               | 1.39%                                    | 5%                               |
| Apr-16 | 1.00%                               | 1.16%                                    | 5%                               |
| May-16 | 4.50%                               | 1.31%                                    | 5%                               |
| Jun-16 | 2.30%                               | 1.16%                                    | 5%                               |
| Jul-16 | 3.40%                               | 1.49%                                    | 5%                               |
| Aug-16 | 3.30%                               | 1.33%                                    | 5%                               |
| Sep-16 | 4.10%                               | 1.46%                                    | 5%                               |
| Oct-16 | 3.30%                               | 2.14%                                    | 5%                               |
| Nov-16 | 2.70%                               | 2.19%                                    | 5%                               |
| Dec-16 | 2.50%                               | 1.80%                                    | 5%                               |