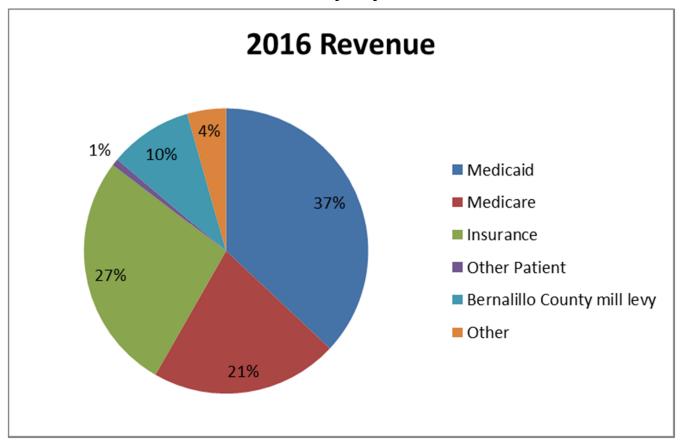

## **Revenue by Payor Source**

| Total                       | \$<br>1,013,154,196 |
|-----------------------------|---------------------|
| **Other                     | 44,837,527          |
| Bernalillo County mill levy | 95,849,349          |
| *Other Patient              | 8,083,381           |
| Insurance                   | 274,743,916         |
| Medicare                    | 215,116,785         |
| Medicaid                    | \$<br>374,523,238   |

<sup>\*</sup>Other Patient: Champus, Veteran Affairs, Tricare and Out of State Medicaid

<sup>\*\*</sup>Other: All other revenues that are not patient related. Such as State and Local Contracts, Other Operating Revenue, State Appropriations, Contributions and Investment Income,