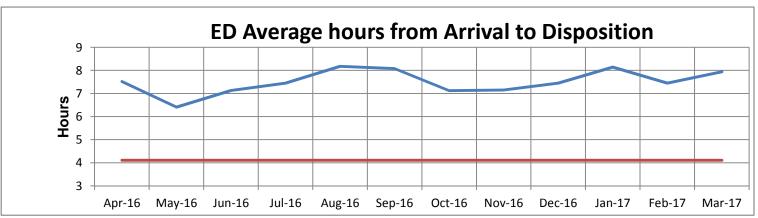

<sup>\*\*</sup>Default Interim Benchmark is a temporary measure until a national benchmark is defined.

| Month                  | Apr-16 | May-16 | Jun-16 | Jul-16 | Aug-16 | Sep-16 | Oct-16 | Nov-16 | Dec-16 | Jan-17 | Feb-17 | Mar-17 |
|------------------------|--------|--------|--------|--------|--------|--------|--------|--------|--------|--------|--------|--------|
| Arrival to Disposition | 7.52   | 6.41   | 7.13   | 7.45   | 8.18   | 8.08   | 7.12   | 7.15   | 7.45   | 8.14   | 7.45   | 7.94   |
| *National Average      | 4.11   | 4.11   | 4.11   | 4.11   | 4.11   | 4.11   | 4.11   | 4.11   | 4.11   | 4.11   | 4.11   | 4.11   |

<sup>\*</sup> Press Ganey, Emergency Department Pulse Report, 2010 - Average length of stay in ED: 4 hours, 7 minutes.