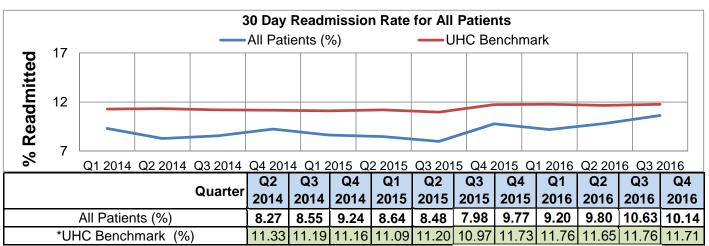

Q3<br>2017 |
|-----------------------------------|------------|------------|------------|------------|------------|------------|------------|------------|------------|
| UNMH Inpatient Satisfaction Score | 84.1       | 84.1       | 84.1       | 82.7       | 82.9       | 83.0       | 82.9       | 83.5       | 83.6       |
| *UHC Peer Group                   | 86.7       | 86.7       | 86.7       | 86.7       | 86.7       | 86.7       | 86.7       | 86.7       | 86.6       |

<sup>\*</sup>The University Health System Consortium ("UHC") is an alliance of 98 of the nation's leading academic medical centers ("AMCs"), and 143 associate member institutions affiliated with those academic medical centers, which represents over 90% of the nonprofit academic medical centers in the United States.







<sup>\*</sup>The University Health System Consortium ("UHC") is an alliance of 98 of the nation's leading academic medical centers ("AMCs"), and 143 associate member institutions affiliated with those academic medical centers, which represents over 90% of the nonprofit academic medical centers in the United States.

<sup>\*\*</sup>Default Interim Benchmark is a temporary measure until a national benchmark is defined.









| Month                  | Apr-16 | May-16 | Jun-16 | Jul-16 | Aug-16 | Sep-16 | Oct-16 | Nov-16 | Dec-16 | Jan-17 | Feb-17 | Mar-17 |
|------------------------|--------|--------|--------|--------|--------|--------|--------|--------|--------|--------|--------|--------|
| Arrival to Disposition | 7.52   | 6.41   | 7.13   | 7.45   | 8.18   | 8.08   | 7.12   | 7.15