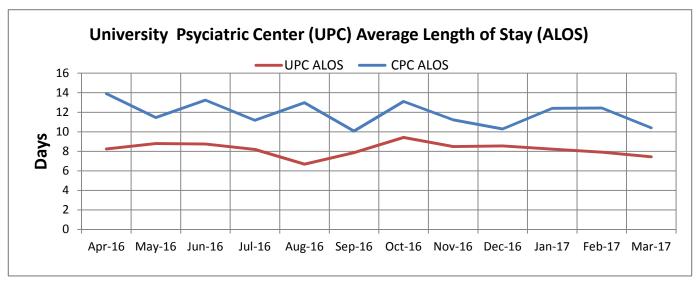

#### **Behavioral Health Average Length of Inpatient Stay**

Children's Psyciatric Center (CPC)
University Psyciatric Center (UPC)

Child National Benchmark: 12.2 Adult National Benchmark: 5.71

| Month  | <b>CPC ALOS</b> | <b>UPC ALOS</b> |
|--------|-----------------|-----------------|
| Apr-16 | 13.91           | 8.24            |
| May-16 | 11.45           | 8.79            |
| Jun-16 | 13.24           | 8.74            |
| Jul-16 | 11.18           | 8.19            |
| Aug-16 | 12.98           | 6.68            |
| Sep-16 | 10.07           | 7.87            |
| Oct-16 | 13.1            | 9.42            |
| Nov-16 | 11.23           | 8.48            |
| Dec-16 | 10.28           | 8.55            |
| Jan-17 | 12.41           | 8.22            |
| Feb-17 | 12.44           | 7.91            |
| Mar-17 | 10.41           | 7.43            |