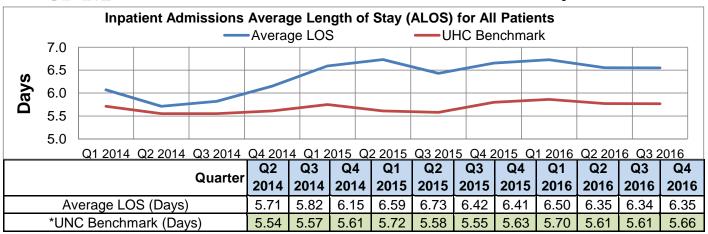

| Q3<br>2017 |
|-----------------------------------|------------|------------|------------|------------|------------|------------|------------|------------|------------|
| UNMH Inpatient Satisfaction Score | 84.1       | 84.1       | 84.1       | 82.7       | 82.9       | 83.0       | 82.9       | 83.5       | 83.6       |
| *UHC Peer Group                   | 86.7       | 86.7       | 86.7       | 86.7       | 86.7       | 86.7       | 86.7       | 86.7       | 86.6       |

<sup>\*</sup>The University Health System Consortium ("UHC") is an alliance of 98 of the nation's leading academic medical centers ("AMCs"), and 143 associate member institutions affiliated with those academic medical centers, which represents over 90% of the nonprofit academic medical centers in the United States.







<sup>\*</sup>The University Health System Consortium ("UHC") is an alliance of 98 of the nation's leading academic medical centers ("AMCs"), and 143 associate member institutions affiliated with those academic medical centers, which represents over 90% of the nonprofit academic medical centers in the United States.

<sup>\*\*</sup>Default Interim Benchmark is a temporary measure until a national benchmark is defined.









| Month                  | Apr-16 | May-16 | Jun-16 | Jul-16 | Aug-16 | Sep-16 | Oct-16 | Nov-16 | Dec-16 | Jan-17 | Feb-17 | Mar-17 |
|------------------------|--------|--------|--------|--------|--------|--------|--------|--------|--------|--------|--------|--------|
| Arrival to Disposition | 7.52   | 6.41   | 7.13   | 7.45   | 8.18   | 8.08   | 7.12   | 7.15