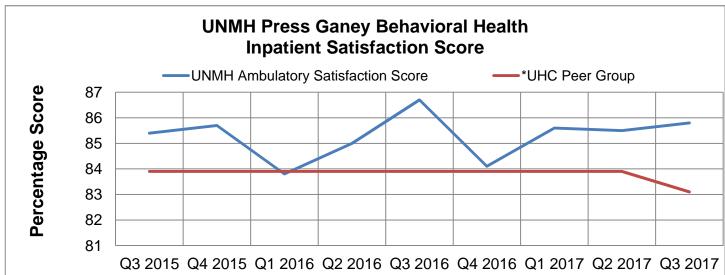

The Behavioral Health Mill Levy distribution is proportional to the Income Statement.

| Quarter                            | Q3 2015 | Q4 2015 | Q1 2016 | Q2 2016 | Q3 2016 | Q4 2016 | Q1 2017 | Q2 2017 | Q3 2017 |
|------------------------------------|---------|---------|---------|---------|---------|---------|---------|---------|---------|
| UNMH Ambulatory Satisfaction Score | 85.4    | 85.7    | 83.8    | 85.0    | 86.7    | 84.1    | 85.6    | 85.5    | 85.8    |
| *UHC Peer Group                    | 83.9    | 83.9    | 83.9    | 83.9    | 83.9    | 83.9    | 83.9    | 83.9    | 83.1    |