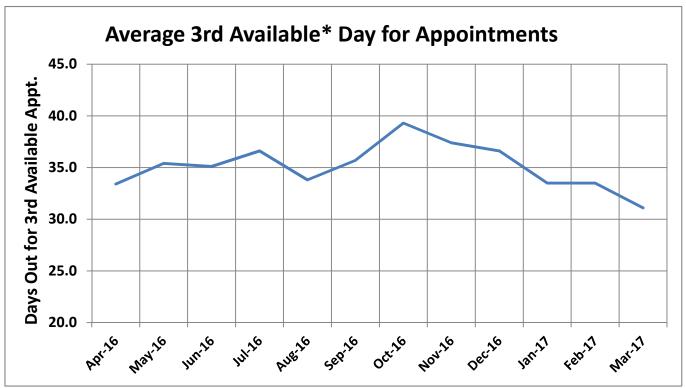

## Average time for an Appointment for Primary Care

| Month  | UNMH Family<br>Health |
|--------|-----------------------|
| Apr-16 | 33.4                  |
| May-16 | 35.4                  |
| Jun-16 | 35.1                  |
| Jul-16 | 36.6                  |
| Aug-16 | 33.8                  |
| Sep-16 | 35.7                  |
| Oct-16 | 39.3                  |
| Nov-16 | 37.4                  |
| Dec-16 | 36.6                  |
| Jan-17 | 33.5                  |
| Feb-17 | 33.5                  |
| Mar-17 | 31.1                  |