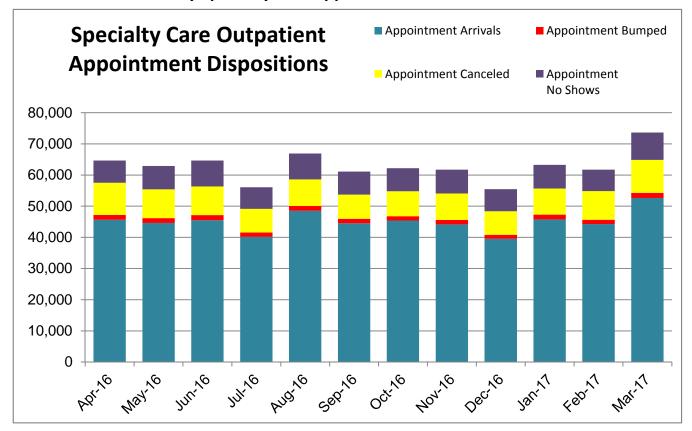

## This data includes only Specialty Care appointments

| Month  | Appointment<br>Arrivals | Appointment Bumped | Appointment<br>Canceled | Appointment<br>No Shows |
|--------|-------------------------|--------------------|-------------------------|-------------------------|
| Apr-16 | 45,649                  | 1,547              | 10,309                  | 7,165                   |
| May-16 | 44,616                  | 1,573              | 9,248                   | 7,494                   |
| Jun-16 | 45,486                  | 1,659              | 9,181                   | 8,314                   |
| Jul-16 | 40,178                  | 1,370              | 7,607                   | 6,939                   |
| Aug-16 | 48,521                  | 1,558              | 8,513                   | 8,321                   |
| Sep-16 | 44,516                  | 1,442              | 7,768                   | 7,386                   |
| Oct-16 | 45,427                  | 1,370              | 8,012                   | 7,389                   |
| Nov-16 | 44,191                  | 1,417              | 8,461                   | 7,652                   |
| Dec-16 | 39,532                  | 1,299              | 7,552                   | 7,090                   |
| Jan-17 | 45,738                  | 1,543              | 8,394                   | 7,607                   |
| Feb-17 | 44,292                  | 1,348              | 9,220                   | 6,863                   |
| Mar-17 | 52,634                  | 1,633              | 10,586                  | 8,809                   |