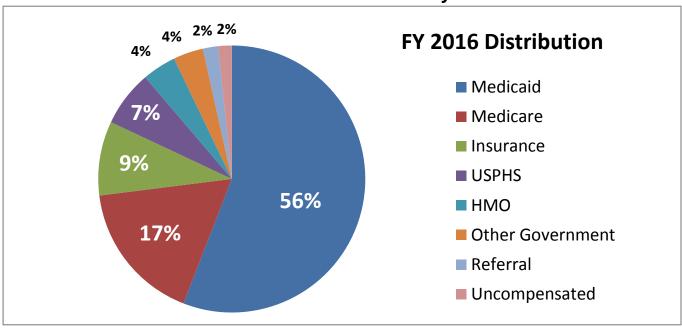

## **Revenue by Payor Source**

| Total                       | \$<br>1,013,154,196 |
|-----------------------------|---------------------|
| **Other                     | 44,837,527          |
| Bernalillo County mill levy | 95,849,349          |
| *Other Patient              | 8,083,381           |
| Insurance                   | 274,743,916         |
| Medicare                    | 215,116,785         |
| Medicaid                    | \$<br>374,523,238   |