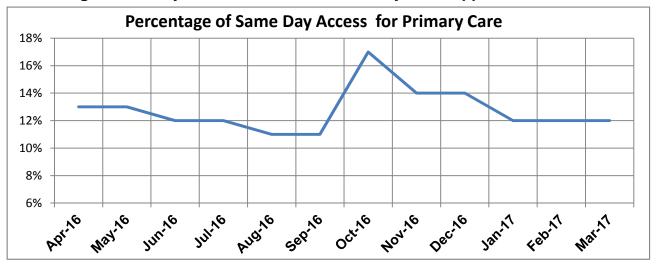

## Percentage of Primary Care Patients with same day clinic appointment

| Month  | Same Day | Total Arrived | Same Day Rate |
|--------|----------|---------------|---------------|
| Apr-16 | 1,738    | 12,915        | 13%           |
| May-16 | 1,710    | 13,145        | 13%           |
| Jun-16 | 1,568    | 13,220        | 12%           |
| Jul-16 | 1,374    | 11,941        | 12%           |
| Aug-16 | 1,547    | 14,484        | 11%           |
| Sep-16 | 1,436    | 12,935        | 11%           |
| Oct-16 | 2,457    | 14,504        | 17%           |
| Nov-16 | 1,968    | 13,819        | 14%           |
| Dec-16 | 1,653    | 11,704        | 14%           |
| Jan-17 | 1,796    | 14,449        | 12%           |
| Feb-17 | 1,658    | 13,791        | 12%           |
| Mar-17 | 1,843    | 15,232        | 12%           |

#### Twelve Month Same Day Access Average by Clinic

| Average | Primary Care Clinics           |
|---------|--------------------------------|
| 10%     | 1209 Clinic                    |
| 3%      | ASAP Primary Care Clinic       |
| 6%      | Family Practice Clinic         |
| 4%      | General Pediatrics Clinic      |
| 10%     | Northeast Heights Clinic       |
| 9%      | Senior Health Center           |
| 11%     | Southeast Heights Clinic       |
| 14%     | Southwest Mesa Clinic          |
| 7%      | SRMC FP Clinic                 |
| 68%     | UNM Lobo care Clinic           |
| 5%      | Westside Clinic                |
| 16%     | Young Children's Health Center |