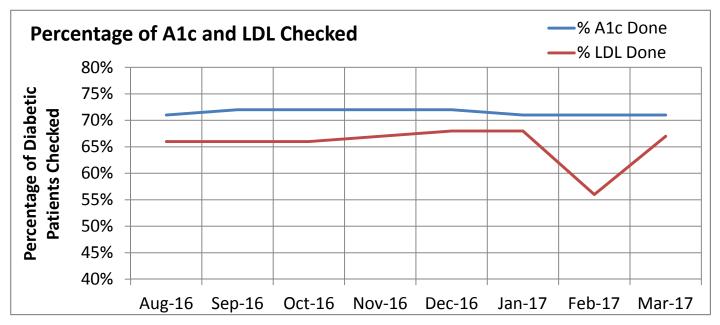

## **Diabetes Management Indicators for HgbA1C and LDL <100**

|                | Aug-16 | Sep-16 | Oct-16 | Nov-16 | Dec-16 | Jan-17 | Feb-17 | Mar-17 |
|----------------|--------|--------|--------|--------|--------|--------|--------|--------|
| Total Patients | 6,737  | 6,792  | 6,792  | 6,779  | 6,753  | 6,768  | 344    | 6,725  |
|                |        |        |        |        |        |        |        |        |
| A1c Done       | 4,802  | 4,863  | 4,882  | 4,878  | 4,857  | 4,828  | 244    | 4,785  |
| % A1c Done     | 71%    | 72%    | 72%    | 72%    | 72%    | 71%    | 71%    | 71%    |
|                |        |        |        |        |        |        |        |        |
| LDL Done       | 4,471  | 4,499  | 4,509  | 4,540  | 4,565  | 4,570  | 191    | 4,498  |
| % LDL Done     | 66%    | 66%    | 66%    | 67%    | 68%    | 68%    | 56%    | 67%    |