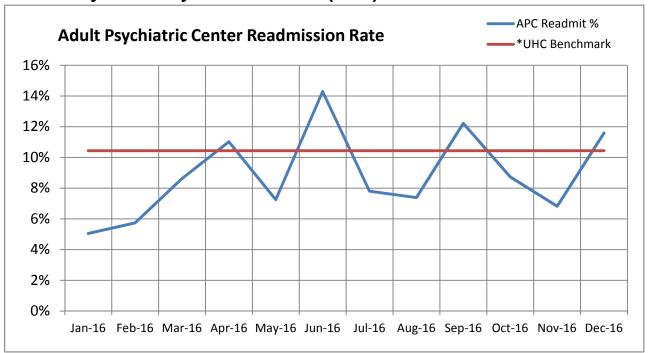

#### Behavioral Health Readmissions By Discharge Month 1st Admit

## **University Adult Psychiatric Center (UPC)**

| Discharge<br>Month | Total Cases<br>(Denominator Cases) | 30 Day<br>(Readmit Cases) | Percent 30 Day<br>Readmit Rate | *UHC Benchmark |
|--------------------|------------------------------------|---------------------------|--------------------------------|----------------|
| Jan-16             | 99                                 | 5                         | 5.1%                           | 10.4%          |
| Feb-16             | 122                                | 7                         | 5.7%                           | 10.4%          |
| Mar-16             | 116                                | 10                        | 8.6%                           | 10.4%          |
| Apr-16             | 127                                | 14                        | 11.0%                          | 10.4%          |
| May-16             | 138                                | 10                        | 7.2%                           | 10.4%          |
| Jun-16             | 133                                | 19                        | 14.3%                          | 10.4%          |
| Jul-16             | 141                                | 11                        | 7.8%                           | 10.4%          |
| Aug-16             | 149                                | 11                        | 7.4%                           | 10.4%          |
| Sep-16             | 131                                | 16                        | 12.2%                          | 10.4%          |
| Oct-16             | 126                                | 11                        | 8.7%                           | 10.4%          |
| Nov-16             | 132                                | 9                         | 6.8%                           | 10.4%          |
| Dec-16             | 138                                | 16                        | 11.6%                          | 10.4%          |

<sup>\*</sup>The University Health System Consortium ("UHC") Benchmark data is based upon only those UHC/Vizient Hospitals with a psychiatric patient volume equal to or greater than the facility being compared to.