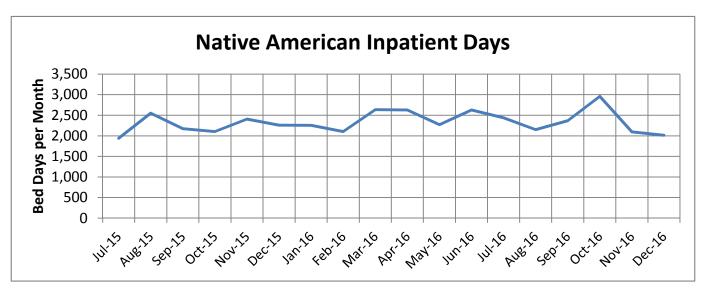

| Month  | Total Bed Days |
|--------|----------------|
| Jul-15 | 1,939          |
| Aug-15 | 2,549          |
| Sep-15 | 2,173          |
| Oct-15 | 2,102          |
| Nov-15 | 2,405          |
| Dec-15 | 2,260          |
| Jan-16 | 2,254          |
| Feb-16 | 2,103          |
| Mar-16 | 2,635          |
| Apr-16 | 2,629          |
| May-16 | 2,270          |
| Jun-16 | 2,629          |
| Jul-16 | 2,436          |
| Aug-16 | 2,150          |
| Sep-16 | 2,366          |
| Oct-16 | 2,959          |
| Nov-16 | 2,097          |
| Dec-16 | 2,013          |