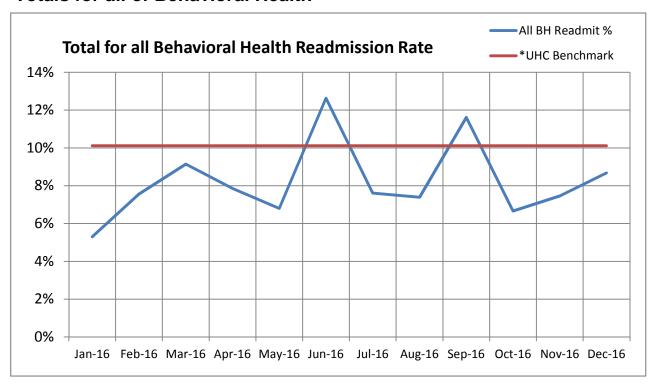

#### **Totals for all of Behavioral Health**

| Discharge<br>Month | Total Cases<br>(Denominator Cases) | 30 Day<br>(Readmit Cases) | Percent 30 Day<br>Readmit Rate | *UHC Benchmark |
|--------------------|------------------------------------|---------------------------|--------------------------------|----------------|
| Jan-16             | 151                                | 8                         | 5.3%                           | 10.1%          |
| Feb-16             | 172                                | 13                        | 7.6%                           | 10.1%          |
| Mar-16             | 186                                | 17                        | 9.1%                           | 10.1%          |
| Apr-16             | 191                                | 15                        | 7.9%                           | 10.1%          |
| May-16             | ay-16 206 14                       |                           | 6.8%                           | 10.1%          |
| Jun-16             | <b>Jun-16</b> 190                  |                           | 12.6%                          | 10.1%          |
| Jul-16             | <b>1-16</b> 197 15                 |                           | 7.6%                           | 10.1%          |
| Aug-16             | 203                                | 15                        | 7.4%                           | 10.1%          |
| Sep-16             | 198                                | 23                        | 11.6%                          | 10.1%          |
| Oct-16             | 195                                | 195 13 6.7%               |                                | 10.1%          |
| Nov-16             | 201                                | 15                        | 7.5%                           | 10.1%          |
| Dec-16             | 219                                | 19                        | 8.7%                           | 10.1%          |