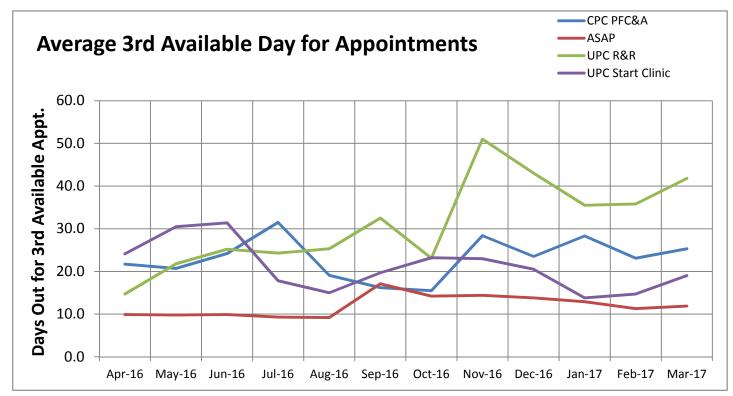

#### **Average Appointment time for BH outpatient services**

| Month  | CPC PFC&A | ASAP | UPC R&R | UPC Start Clinic |
|--------|-----------|------|---------|------------------|
| Apr-16 | 21.7      | 9.9  | 14.7    | 24.1             |
| May-16 | 20.7      | 9.8  | 21.8    | 30.5             |
| Jun-16 | 24.2      | 9.9  | 25.2    | 31.4             |
| Jul-16 | 31.5      | 9.3  | 24.3    | 17.8             |
| Aug-16 | 19.1      | 9.2  | 25.3    | 15.0             |
| Sep-16 | 16.2      | 17.1 | 32.5    | 19.7             |
| Oct-16 | 15.5      | 14.2 | 23.1    | 23.2             |
| Nov-16 | 28.4      | 14.4 | 51.0    | 23.0             |
| Dec-16 | 23.5      | 13.8 | 43.0    | 20.5             |
| Jan-17 | 28.3      | 12.9 | 35.5    | 13.8             |
| Feb-17 | 23.1      | 11.3 | 35.8    | 14.7             |
| Mar-17 | 25.3      | 11.9 | 41.8    | 19.0             |

#### **DEFINITIONS FOR ABOVE ACRONYMS**

| CPC PFC&A        | Children's Psychiatric Center Programs for Children and Adolescents |
|------------------|---------------------------------------------------------------------|
| ASAP             | Alcohol and Substance Abuse Program                                 |
| UPC R&R          | University Psychiatric Center Recovery and Resiliency               |
| UPC Start Clinic | University Psychiatric Start Clinic                                 |