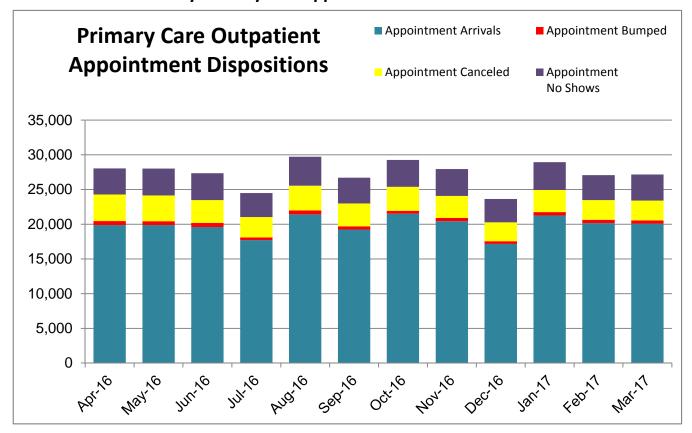

### This data includes only Primary care appointments

| Month  | Appointment<br>Arrivals | Appointment Bumped | Appointment<br>Canceled | Appointment<br>No Shows |
|--------|-------------------------|--------------------|-------------------------|-------------------------|
| Apr-16 | 19,878                  | 586                | 3,824                   | 3,765                   |
| May-16 | 19,887                  | 559                | 3,708                   | 3,879                   |
| Jun-16 | 19,617                  | 567                | 3,288                   | 3,884                   |
| Jul-16 | 17,710                  | 399                | 2,932                   | 3,456                   |
| Aug-16 | 21,437                  | 538                | 3,572                   | 4,179                   |
| Sep-16 | 19,248                  | 443                | 3,303                   | 3,714                   |
| Oct-16 | 21,514                  | 430                | 3,445                   | 3,891                   |
| Nov-16 | 20,444                  | 460                | 3,183                   | 3,870                   |
| Dec-16 | 17,155                  | 400                | 2,723                   | 3,367                   |
| Jan-17 | 21,260                  | 494                | 3,189                   | 4,005                   |
| Feb-17 | 20,164                  | 478                | 2,837                   | 3,609                   |
| Mar-17 | 20,101                  | 461                | 2,861                   | 3,757                   |