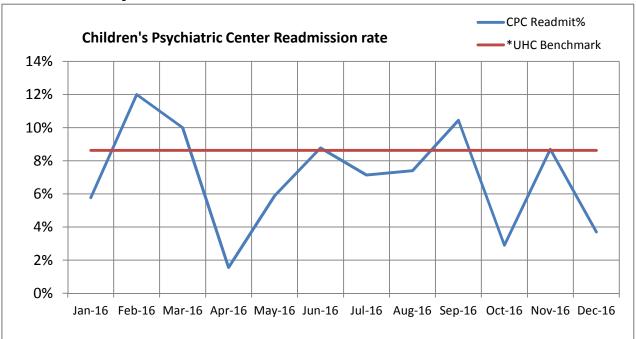

#### Behavioral Health Readmissions By Discharge Month 1st Admit

## **Children's Psychiatric Center**

| Discharge<br>Month | Total Cases<br>(Denominator Cases) | 30 Day<br>(Readmit Cases) | Percent 30 Day<br>Readmit Rate | *UHC Benchmark |
|--------------------|------------------------------------|---------------------------|--------------------------------|----------------|
| Jan-16             | 52                                 | 3                         | 5.8%                           | 8.6%           |
| Feb-16             | 50                                 | 6                         | 12.0%                          | 8.6%           |
| Mar-16             | 70                                 | 7                         | 10.0%                          | 8.6%           |
| Apr-16             | 64                                 | 1                         | 1.6%                           | 8.6%           |
| May-16             | 68                                 | 4                         | 5.9%                           | 8.6%           |
| Jun-16             | 57                                 | 5                         | 8.8%                           | 8.6%           |
| Jul-16             | 56                                 | 4                         | 7.1%                           | 8.6%           |
| Aug-16             | 54                                 | 4                         | 7.4%                           | 8.6%           |
| Sep-16             | 67                                 | 7                         | 10.4%                          | 8.6%           |
| Oct-16             | 69                                 | 2                         | 2.9%                           | 8.6%           |
| Nov-16             | 69                                 | 6                         | 8.7%                           | 8.6%           |
| Dec-16             | 81                                 | 3                         | 3.7%                           | 8.6%           |

<sup>\*</sup>The University Health System Consortium ("UHC") Benchmark data is based upon only those UHC/Vizient Hospitals with a psychiatric patient volume equal to or greater than the facility being compared to.