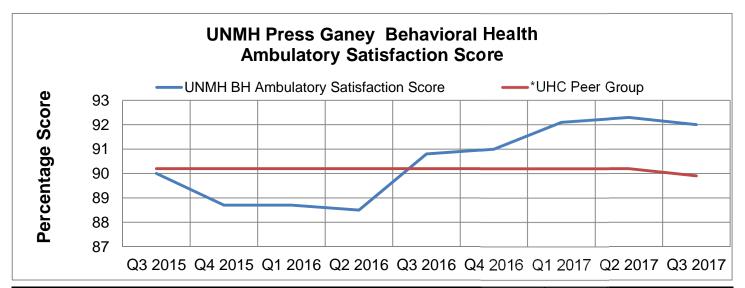

| Quarter                               | Q3 2015 | Q4 2015 | Q1 2016 | Q2 2016 | Q3 2016 | Q4 2016 | Q1 2017 | Q2 2017 | Q3 2017 |
|---------------------------------------|---------|---------|---------|---------|---------|---------|---------|---------|---------|
| UNMH BH Ambulatory Satisfaction Score | 90.0    | 88.7    | 88.7    | 88.5    | 90.8    | 91.0    | 92.1    | 92.3    | 92.0    |
| *UHC Peer Group                       | 90.2    | 90.2    | 90.2    | 90.2    | 90.2    | 90.2    | 90.2    | 90.2    | 89.9    |

<sup>\*</sup>The University HealthSystem Consortium ("UHC") is an alliance of 98 of the nation's leading academic medical centers ("AMCs"), and 143 associate member institutions affiliated with those academic medical centers, which represents over 90% of the nonprofit academic medical centers in the United States.