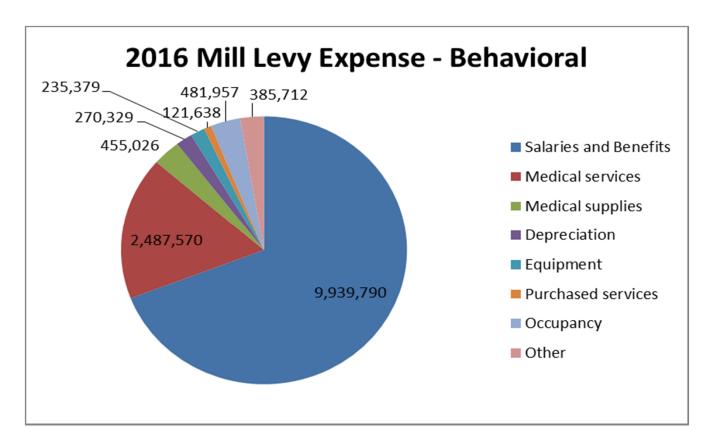

<sup>\*</sup> Based on primary and secondary coverage

| Salaries and Benefits | \$<br>9,939,790  |
|-----------------------|------------------|
| Medical services      | 2,487,570        |
| Medical supplies      | 455,026          |
| Depreciation          | 270,329          |
| Equipment             | 235,379          |
| Purchased services    | 121,638          |
| Occupancy             | 481,957          |
| Other                 | 385,712          |
|                       |                  |
| Total Expense         | \$<br>14,377,402 |