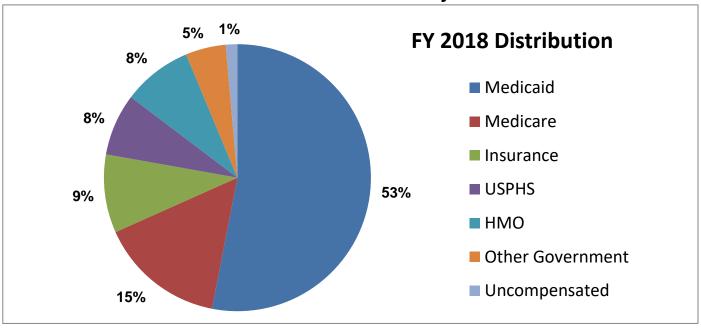

#### **Revenue by Payor Source**

| Total                       | ¢  | 1.071.512.335 |
|-----------------------------|----|---------------|
| **Other                     |    | 44,434,073    |
| Bernalillo County mill levy |    | 96,635,062    |
| *Other Patient              |    | 49,914,183    |
| Insurance                   |    | 248,477,121   |
| Medicare                    |    | 234,132,033   |
| Medicaid                    | \$ | 397,919,863   |