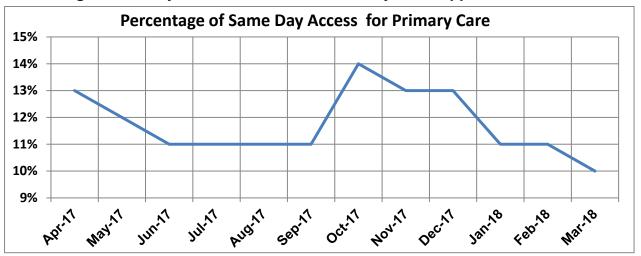

#### Percentage of Primary Care Patients with same day clinic appointment

| Month  | Same Day | Total Arrived | Same Day Rate |
|--------|----------|---------------|---------------|
| Apr-17 | 1,665    | 13,170        | 13%           |
| May-17 | 1,757    | 14,231        | 12%           |
| Jun-17 | 1,465    | 13,738        | 11%           |
| Jul-17 | 1,334    | 12,247        | 11%           |
| Aug-17 | 1,652    | 14,692        | 11%           |
| Sep-17 | 1,307    | 12,063        | 11%           |
| Oct-17 | 2,258    | 15,726        | 14%           |
| Nov-17 | 1,933    | 14,562        | 13%           |
| Dec-17 | 1,528    | 12,081        | 13%           |
| Jan-18 | 1,704    | 15,528        | 11%           |
| Feb-18 | 1,582    | 13,782        | 11%           |
| Mar-18 | 1,491    | 14,614        | 10%           |