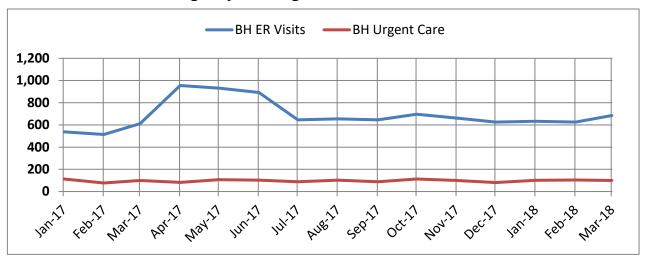

#### **Behavioral Health Emergency and Urgent Care**

| Month  | BH Fast Track<br>Admissions | BH ER Visits | BH Urgent Care | Law Ennforcement Drop off |
|--------|-----------------------------|--------------|----------------|---------------------------|
| Jan-17 | 4                           | 538          | 113            | 7                         |
| Feb-17 | 2                           | 514          | 77             | 7                         |
| Mar-17 | 5                           | 611          | 99             | 5                         |
| Apr-17 | 8                           | 955          | 82             | 9                         |
| May-17 | 11                          | 931          | 107            | 5                         |
| Jun-17 | 10                          | 893          | 102            | 3                         |
| Jul-17 | 8                           | 646          | 88             | 5                         |
| Aug-17 | 15                          | 655          | 103            | 9                         |
| Sep-17 | 7                           | 646          | 88             | 7                         |
| Oct-17 | 5                           | 696          | 113            | 5                         |
| Nov-17 | 8                           | 662          | 100            | 5                         |
| Dec-17 | 16                          | 626          | 81             | 1                         |
| Jan-18 | 8                           | 633          | 101            | 2                         |
| Feb-18 | 9                           | 625          | 104            | 5                         |
| Mar-18 | 9                           | 685          | 99             | 3                         |
| TOTALS | 125                         | 10,316       | 1,457          | 78                        |