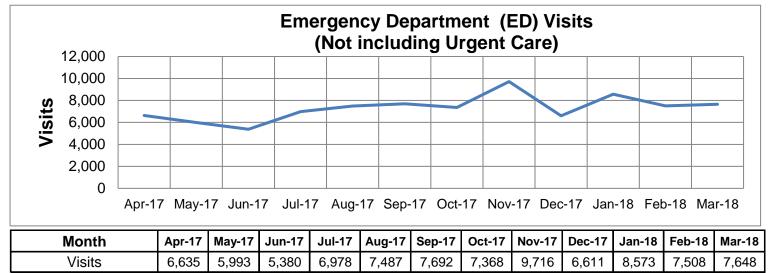

-------|----------|----------|----------|-------|-------|
| All Patients (%)             | 9.42     | 10.15    | 9.48     | 9.77     | 9.20     | 9.82     | 10.83    | 10.34    | 10.00    | 10.30    | 10.62 | 10.77 |
| *Vizient (UHC) Benchmark (%) | 11.78    | 11.68    | 11.65    | 11.59    | 11.60    | 11.49    | 11.59    | 11.53    | 11.53    | 11.49    | 11.52 | 11.29 |



<sup>\*</sup>Vizient, Inc. (formerly, "UHC") is an alliance of the nation's leading academic medical centers ("AMCs") and associate member institutions affiliated with those academic medical centers, which represents over 90% of the nonprofit academic medical centers in the United States.

<sup>\*\*</sup>Default Interim Benchmark is a temporary measure until a national benchmark is defined.

### **Accountability**









| Month                  | Apr-17 | May-17 | Jun-17 | Jul-17 | Aug-17 | Sep-17 | Oct-17 | Nov-17 | Dec-17 | Jan-18 | Feb-18 | Mar-18 |
|------------------------|--------|--------|--------|--------|--------|--------|--------|--------|--------|--------|--------|--------|
| Arrival to Disposition | 4.83   | 4.53   | 5.98   | 7.52   | 7.17   | 7.26   | 6.76   | 6.38   | 6.90   | 6.85   | 7.06   | 6.92   |
| *National Average      | 4.11   | 4.11   | 4.11   | 4.11   | 4.11   | 4.11   | 4.11   | 4.11   | 4.11   | 4.11   | 4.11   | 4.11   |

<sup>\*</sup> Press Ganey, Emergency Department Pulse Report, 2010 - Average length of stay in ED: 4 hours, 7 minutes.



### **Accountability**

# **Encounters - Bernalillo County For the nine months ended March 31, 2018**

| Source