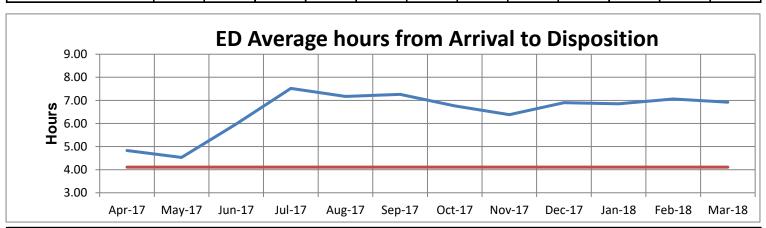

### **Accountability**

| Month                  | Apr-17 | May-17 | Jun-17 | Jul-17 | Aug-17 | Sep-17 | Oct-17 | Nov-17 | Dec-17 | Jan-18 | Feb-18 | Mar-18 |
|------------------------|--------|--------|--------|--------|--------|--------|--------|--------|--------|--------|--------|--------|
| Arrival to Disposition | 4.83   | 4.53   | 5.98   | 7.52   | 7.17   | 7.26   | 6.76   | 6.38   | 6.90   | 6.85   | 7.06   | 6.92   |
| *National Average      | 4.11   | 4.11   | 4.11   | 4.11   | 4.11   | 4.11   | 4.11   | 4.11   | 4.11   | 4.11   | 4.11   | 4.11   |

<sup>\*</sup> Press Ganey, Emergency Department Pulse Report, 2010 - Average length of stay in ED: 4 hours, 7 minutes.