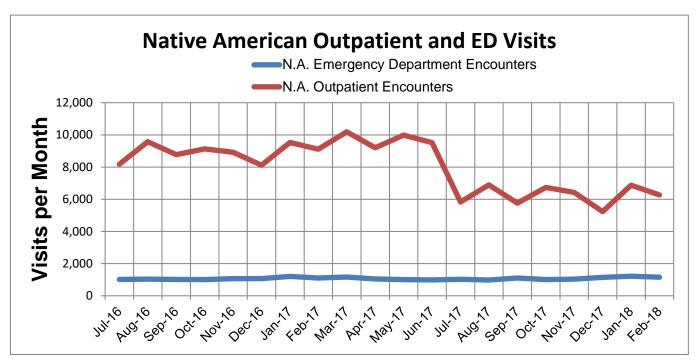

-------|
| Apr-17 | 4,858 |
| May-17 | 5,308 |
| Jun-17 | 5,403 |
| Jul-17 | 5,304 |
| Aug-17 | 5,553 |
| Sep-17 | 5,265 |
| Oct-17 | 5,630 |
| Nov-17 | 5,403 |
| Dec-17 | 5,364 |
| Jan-18 | 5,728 |
| Feb-18 | 5,131 |
| Mar-18 | 5,801 |

#### **Number of Suboxone Encounters**

| Month  | Count |
|--------|-------|
| Apr-17 | 466   |
| May-17 | 485   |
| Jun-17 | 533   |
| Jul-17 | 447   |
| Aug-17 | 438   |
| Sep-17 | 351   |
| Oct-17 | 380   |
| Nov-17 | 420   |
| Dec-17 | 391   |
| Jan-18 | 445   |
| Feb-18 | 456   |
| Mar-18 | 546   |

#### Number of encounters in COPE Medical home for High Needs Patients

| Fiscal Year      | Count  |  |  |
|------------------|--------|--|--|
| FY2016           | 3,200  |  |  |
| FY2017           | 11,415 |  |  |
| FY2018 Projected | 12,647 |  |  |





| Month  | Native American<br>Inpatient Admissions<br>(Census) | Native American<br>Enrollment - UNM<br>Care | N.A. Emergency<br>Department<br>Encounters | N.A. Outpatient<br>Encounters |
|--------|-----------------------------------------------------|---------------------------------------------|--------------------------------------------|-------------------------------|
| Jul-16 | 312                                                 | 139                                         | 1,014                                      | 8,179                         |
| Aug-16 | 304                                                 | 141                                         | 1,036                                      | 9,574                         |
| Sep-16 | 304