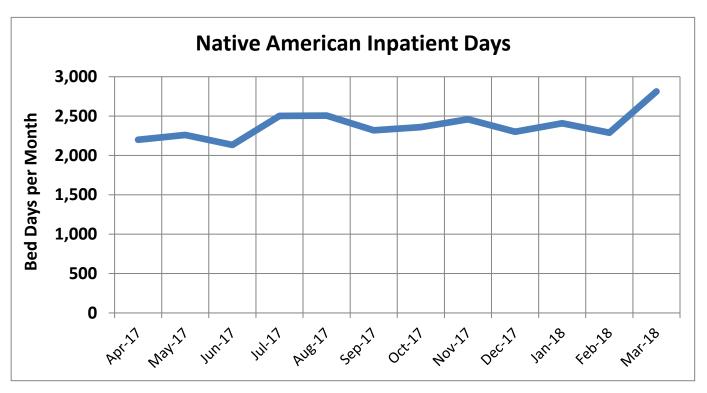

#### **Total Number of Inpatient Days**

FY17 is based on the twelve months ended June 30, 2017 FY18 is based on the nine months ended March 31, 2018

| Patient Days       | FY17 Actual | FY18 Actual |
|--------------------|-------------|-------------|
| Adult              | 112,125     | 86,949      |
| Pediatric          | 40,272      | 28,448      |
| Newborn            | 5,027       | 3,945       |
| Total Patient Days | 158,610     | 119,342     |