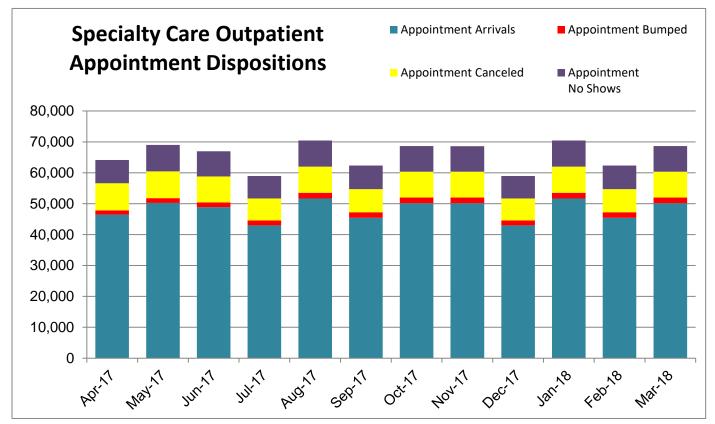

#### This data includes only Specialty Care appointments

| Appointment Month Arrivals |        | Appointment Bumped | Appointment Canceled | Appointment<br>No Shows |  |
|----------------------------|--------|--------------------|----------------------|-------------------------|--|
| Apr-17                     | 46,461 | 1,383              | 8,782                | 7,538                   |  |
| May-17                     | 50,259 | 1,510              | 8,703                | 8,518                   |  |
| Jun-17                     | 48,894 | 1,535              | 8,374                | 8,163                   |  |
| Jul-17                     | 42,966 | 1,608              | 7,126                | 7,240                   |  |
| Aug-17                     | 51,694 | 1,845              | 8,447                | 8,465                   |  |
| Sep-17                     | 45,455 | 1,757              | 7,517                | 7,602                   |  |
| Oct-17                     | 50,137 | 1,867              | 8,348                | 8,317                   |  |
| Nov-17                     | 50,153 | 1,842              | 8,359                | 8,263                   |  |
| Dec-17                     | 42,966 | 1,608              | 7,126                | 7,240                   |  |
| Jan-18                     | 51,694 | 1,845              | 8,447                | 8,465                   |  |
| Feb-18                     | 45,455 | 1,757              | 7,517                | 7,602                   |  |
| Mar-18                     | 50,137 | 1,867              | 8,348                | 8,317                   |  |