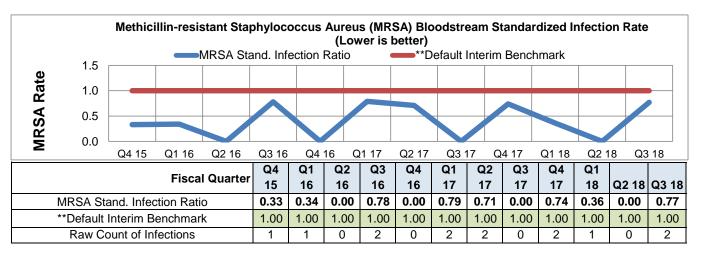

#### **Accountability**

| Fiscal Quarter                  | Q1<br>15 | Q2<br>15 | Q3<br>15 | Q4<br>15 | Q1<br>16 | Q2<br>16 | Q3<br>16 | Q4<br>16 | Q1<br>17 | Q2<br>17 | Q3 17 | Q4 17 |
|---------------------------------|----------|----------|----------|----------|----------|----------|----------|----------|----------|----------|-------|-------|
| Average LOS (Days)              | 5.82     | 6.15     | 6.59     | 6.73     | 6.42     | 6.65     | 6.73     | 6.55     | 6.55     | 6.52     | 6.55  | 6.62  |
| *Vizient (UHC) Benchmark (Days) | 5.50     | 5.54     | 5.69     | 5.71     | 5.77     | 5.68     | 5.68     | 5.72     | 5.79     | 5.64     | 5.65  | 5.68  |

| Fiscal Quarter               | Q1<br>15 | Q2<br>15 | Q3<br>15 | Q4<br>15 | Q1<br>16 | Q2<br>16 | Q3<br>16 | Q4<br>16 | Q1<br>17 | Q2<br>17 | Q3 17 | Q4 17 |
|------------------------------|----------|----------|----------|----------|----------|----------|----------|----------|----------|----------|-------|-------|
| All Patients (%)             | 9.42     | 10.15    | 9.48     | 9.77     | 9.20     | 9.82     | 10.83    | 10.34    | 10.00    | 10.30    | 10.62 | 10.77 |
| *Vizient (UHC) Benchmark (%) | 11.78    | 11.68    | 11.65    | 11.59    | 11.60    | 11.49    | 11.59    | 11.53    | 11.53    | 11.49    | 11.52 | 11.29 |

<sup>\*\*</sup>Default Interim Benchmark is a temporary measure until a national benchmark is defined.