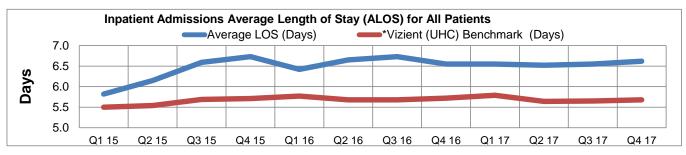

#### **Accountability**

| Fiscal Quarter                  | Q1<br>15 | Q2<br>15 | Q3<br>15 | Q4<br>15 | Q1<br>16 | Q2<br>16 | Q3<br>16 | Q4<br>16 | Q1<br>17 | Q2<br>17 | Q3 17 | Q4 17 |
|---------------------------------|----------|----------|----------|----------|----------|----------|----------|----------|----------|----------|-------|-------|
| Average LOS (Days)              | 5.82     | 6.15     | 6.59     | 6.73     | 6.42     | 6.65     | 6.73     | 6.55     | 6.55     | 6.52     | 6.55  | 6.62  |
| *Vizient (UHC) Benchmark (Days) | 5.50     | 5.54     | 5.69     | 5.71     | 5.77     | 5.68     | 5.68     | 5.72     | 5.79     | 5.64     | 5.65  | 5.68  |