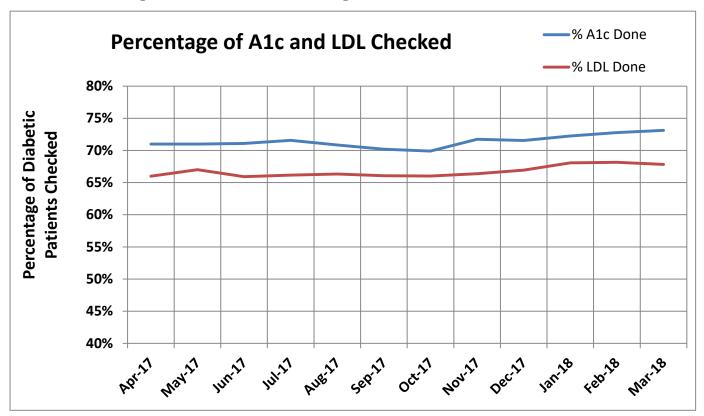

#### Diabetes Management Indicators for HgbA1C and LDL <100

|        | <b>Total Patients</b> | A1c Done | % A1c Done | LDL Done | % LDL Done |
|--------|-----------------------|----------|------------|----------|------------|
| Apr-17 | 6,761                 | 4,807    | 71%        | 4,457    | 66%        |
| May-17 | 6,748                 | 4,791    | 71%        | 4,488    | 67%        |
| Jun-17 | 6,761                 | 4,807    | 71%        | 4,457    | 66%        |
| Jul-17 | 6,784                 | 4,856    | 72%        | 4,489    | 66%        |
| Aug-17 | 6,764                 | 4,792    | 71%        | 4,487    | 66%        |
| Sep-17 | 6,763                 | 4,748    | 70%        | 4,468    | 66%        |
| Oct-17 | 6,771                 | 4,733    | 70%        | 4,471    | 66%        |
| Nov-17 | 6,728                 | 4,826    | 72%        | 4,466    | 66%        |
| Dec-17 | 6,719                 | 4,807    | 72%        | 4,498    | 67%        |
| Jan-18 | 6,798                 | 4,911    | 72%        | 4,628    | 68%        |
| Feb-18 | 6,761                 | 4,920    | 73%        | 4,608    | 68%        |
| Mar-18 | 6,817                 | 4,985    | 73%        | 4,624    | 68%        |