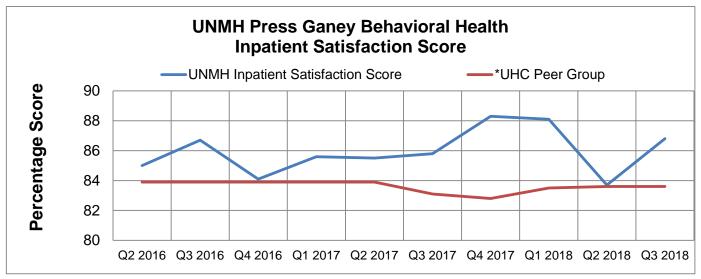

The Behavioral Health Mill Levy distribution is proportional to the Income Statement.

| Quarter                              | Q2<br>2016 | Q3<br>2016 | Q4<br>2016 | Q1<br>2017 | Q2<br>2017 | Q3<br>2017 | Q4<br>2017 | Q1<br>2018 | Q2<br>2018 | Q3<br>2018 |
|--------------------------------------|------------|------------|------------|------------|------------|------------|------------|------------|------------|------------|
| UNMH Inpatient<br>Satisfaction Score | 85.0       | 86.7       | 84.1       | 85.6       | 85.5       | 85.8       | 88.3       | 88.1       | 83.7       | 86.8       |
| *UHC Peer Group                      | 83.9       | 83.9       | 83.9       | 83.9       | 83.9       | 83.1       | 82.8       | 83.5       | 83.6       | 83.6       |