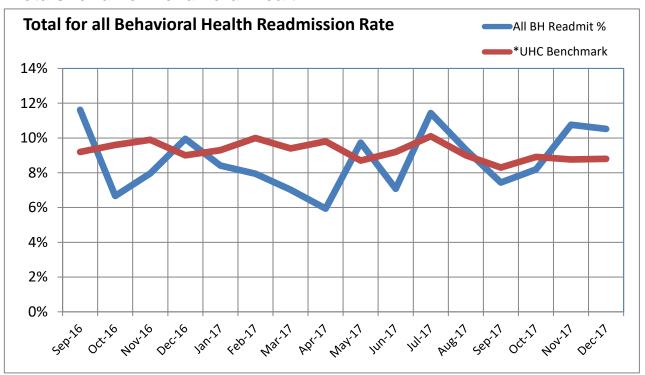

#### **Behavioral Health Readmissions By Discharge Month 1st Admit**

#### **Totals for all of Behavioral Health**

| Discharge | Total Discharges    | 30 Day          | Percent 30 Day | *UHC Benchmark |
|-----------|---------------------|-----------------|----------------|----------------|
| Month     | (Denominator Cases) | (Readmit Cases) | Readmit Rate   | Unc benchmark  |
| Sep-16    | 198                 | 23              | 11.6%          | 9.2%           |
| Oct-16    | 195                 | 13              | 6.7%           | 9.6%           |
| Nov-16    | 201                 | 16              | 8.0%           | 9.9%           |
| Dec-16    | 221                 | 22              | 10.0%          | 9.0%           |
| Jan-17    | 214                 | 18              | 8.4%           | 9.3%           |
| Feb-17    | 214                 | 17              | 7.9%           | 10.0%          |
| Mar-17    | 242                 | 17              | 7.0%           | 9.4%           |
| Apr-17    | 219                 | 13              | 5.9%           | 9.8%           |
| May-17    | 257                 | 25              | 9.7%           | 8.7%           |
| Jun-17    | 226                 | 16              | 7.1%           | 9.2%           |
| Jul-17    | 210                 | 23              | 11.4%          | 10.1%          |
| Aug-17    | 225                 | 21              | 9.3%           | 9.0%           |
| Sep-17    | 215                 | 16              | 7.4%           | 8.3%           |
| Oct-17    | 244                 | 20              | 8.2%           | 8.9%           |
| Nov-17    | 223                 | 24              | 10.8%          | 8.8%           |
| Dec-17    | 228                 | 24              | 10.5%          | 8.8%           |

<sup>\*</sup>The University Health System Consortium ("UHC") Benchmark data is based upon only those UHC/Vizient Hospitals with a psychiatric patient volume or greater than the facility being compared to. Patient population for compare group defined as an assigned MDC code of 19.