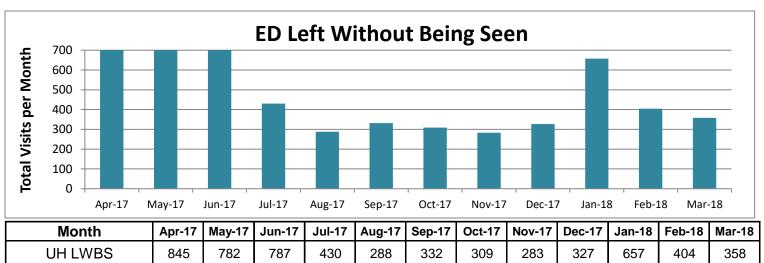

-----|----------|----------|----------|-------|-------|
| All Patients (%)             | 9.42     | 10.15    | 9.48     | 9.77     | 9.20     | 9.82     | 10.83    | 10.34    | 10.00    | 10.30    | 10.62 | 10.77 |
| *Vizient (UHC) Benchmark (%) | 11.78    | 11.68    | 11.65    | 11.59    | 11.60    | 11.49    | 11.59    | 11.53    | 11.53    | 11.49    | 11.52 | 11.29 |



<sup>\*</sup>Vizient, Inc. (formerly, "UHC") is an alliance of the nation's leading academic medical centers ("AMCs") and associate member institutions affiliated with those academic medical centers, which represents over 90% of the nonprofit academic medical centers in the United States.

<sup>\*\*</sup>Default Interim Benchmark is a temporary measure until a national benchmark is defined.

### **Accountability**









| Month                  | Apr-17 | May-17 | Jun-17 | Jul-17 | Aug-17 | Sep-17 | Oct-17 | Nov-17 | Dec-17 | Jan-18 | Feb-18 | Mar-18 |
|------------------------|--------|--------|--------|--------|--------|--------|--------|--------|--------|--------|--------|--------|
| Arrival to Disposition | 4.83   | 4.53   | 5.98   | 7.52   | 7.17   | 7.26   | 6.76   | 6.38   | 6.90   | 6.85   | 7.06   | 6.92   |
| *National Average      | 4.11   | 4.11   | 4.11   | 4.11   | 4.11   | 4.11   | 4.11   | 4.11   | 4.11   | 4.11   | 4.11   | 4.11   |

<sup>\*</sup> Press Ganey, Emergency Department Pulse Report, 2010 - Average length of stay in ED: 4 hours, 7 minutes.



### **Accountability**

# **Encounters - Bernalillo County For the nine months ended March 31, 2018**

| Source