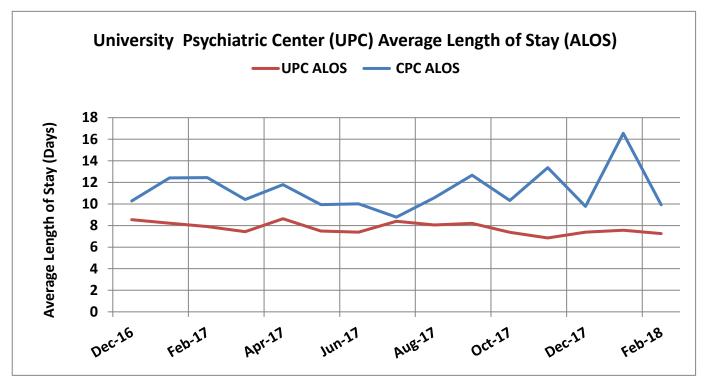

## **Behavioral Health Average Length of Inpatient Stay**

Children's Psychiatric Center (CPC)
University Psychiatric Center (UPC)

Child National Benchmark: 12.2 Adult National Benchmark: 5.71

| Month  | <b>CPC ALOS</b> | <b>UPC ALOS</b> |
|--------|-----------------|-----------------|
| Dec-16 | 10.28           | 8.55            |
| Jan-17 | 12.41           | 8.22            |
| Feb-17 | 12.44           | 7.91            |
| Mar-17 | 10.41           | 7.43            |
| Apr-17 | 11.79           | 8.63            |
| May-17 | 9.94            | 7.49            |
| Jun-17 | 10.01           | 7.38            |
| Jul-17 | 8.78            | 8.39            |
| Aug-17 | 10.58           | 8.06            |
| Sep-17 | 12.66           | 8.2             |
| Oct-17 | 10.32           | 7.37            |
| Nov-17 | 13.37           | 6.85            |
| Dec-17 | 9.77            | 7.38            |
| Jan-18 | 16.55           | 7.56            |
| Feb-18 | 9.92            | 7.25            |