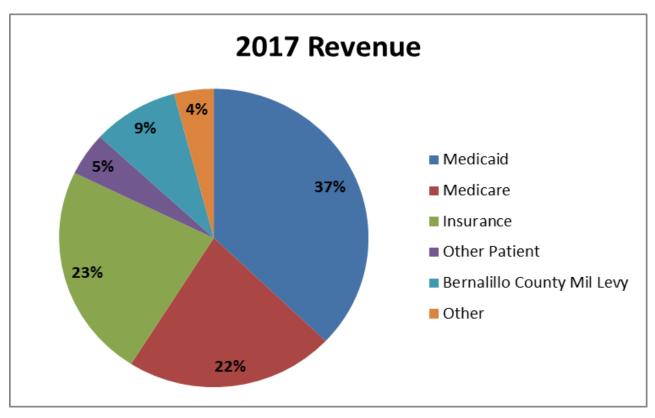

#### **Revenue by Payor Source**

| Total                       | ¢  | 1.071.512.335 |
|-----------------------------|----|---------------|
| **Other                     |    | 44,434,073    |
| Bernalillo County mill levy |    | 96,635,062    |
| *Other Patient              |    | 49,914,183    |
| Insurance                   |    | 248,477,121   |
| Medicare                    |    | 234,132,033   |
| Medicaid                    | \$ | 397,919,863   |

<sup>\*</sup>Other Patient: Champus, Veteran Affairs, Tricare and Out of State Medicaid

<sup>\*\*</sup>Other: All other revenues that are not patient related. Such as State and Local Contracts, Other Operating Revenue, State Appropriations, Contributions and Investment Income,