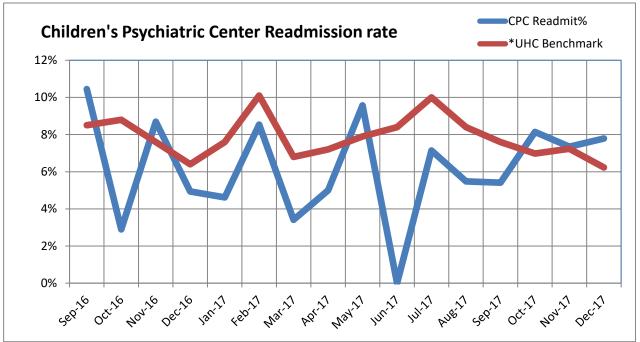

#### **Behavioral Health Readmissions By Discharge Month 1st Admit**

### **Children's Psychiatric Center (CPC)**

| Discharge | Total Cases         | 30 Day          | Percent 30 Day | *UHC Benchmark |
|-----------|---------------------|-----------------|----------------|----------------|
| Month     | (Denominator Cases) | (Readmit Cases) | Readmit Rate   | Und benchmark  |
| Sep-16    | 67                  | 7               | 10.4%          | 8.5%           |
| Oct-16    | 69                  | 2               | 2.9%           | 8.8%           |
| Nov-16    | 69                  | 6               | 8.7%           | 7.6%           |
| Dec-16    | 81                  | 4               | 4.9%           | 6.4%           |
| Jan-17    | 65                  | 3               | 4.6%           | 7.6%           |
| Feb-17    | 82                  | 7               | 8.5%           | 10.1%          |
| Mar-17    | 88                  | 3               | 3.4%           | 6.8%           |
| Apr-17    | 80                  | 4               | 5.0%           | 7.2%           |
| May-17    | 94                  | 9               | 9.6%           | 7.9%           |
| Jun-17    | 73                  | 0               | 0.0%           | 8.4%           |
| Jul-17    | 70                  | 4               | 7.1%           | 10.0%          |
| Aug-17    | 73                  | 4               | 5.5%           | 8.4%           |
| Sep-17    | 74                  | 4               | 5.4%           | 7.6%           |
| Oct-17    | 86                  | 7               | 8.1%           | 7.0%           |
| Nov-17    | 68                  | 5               | 7.4%           | 7.2%           |
| Dec-17    | 77                  | 6               | 7.8%           | 6.2%           |

<sup>\*</sup>The University Health System Consortium ("UHC") Benchmark data is based upon only those UHC/Vizient Hospitals with a psychiatric patient volume or greater than the facility being compared to. Patient population for compare group defined as an assigned MDC code of 19 ("Mental Disease & Disorders) and age of < 18 years old.