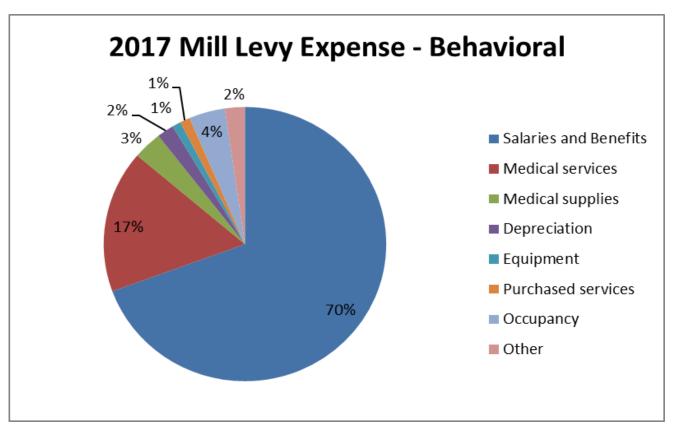

<sup>\*</sup> Based on primary and secondary coverage

| Total Expense         | \$ 14,495,259 |
|-----------------------|---------------|
|                       |               |
| Other                 | 330,493       |
| Occupancy             | 600,104       |
| Purchased services    | 166,695       |
| Equipment             | 143,503       |
| Depreciation          | 281,208       |
| Medical supplies      | 479,793       |
| Medical services      | 2,432,304     |
| Salaries and Benefits | \$ 10,061,159 |