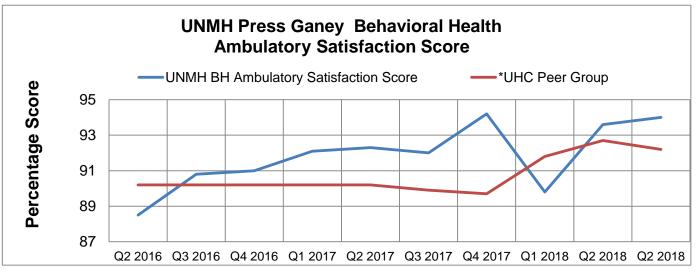

| Quarter                               | Q2<br>2016 | Q3<br>2016 | Q4<br>2016 | Q1<br>2017 | Q2<br>2017 | Q3<br>2017 | Q4<br>2017 | Q1<br>2018 | Q2<br>2018 | Q2<br>2018 |
|---------------------------------------|------------|------------|------------|------------|------------|------------|------------|------------|------------|------------|
| UNMH BH Ambulatory Satisfaction Score | 88.5       | 90.8       | 91.0       | 92.1       | 92.3       | 92.0       | 94.2       | 89.8       | 93.6       | 94.0       |
| *UHC Peer Group                       | 90.2       | 90.2       | 90.2       | 90.2       | 90.2       | 89.9       | 89.7       | 91.8       | 92.7       | 92.2       |