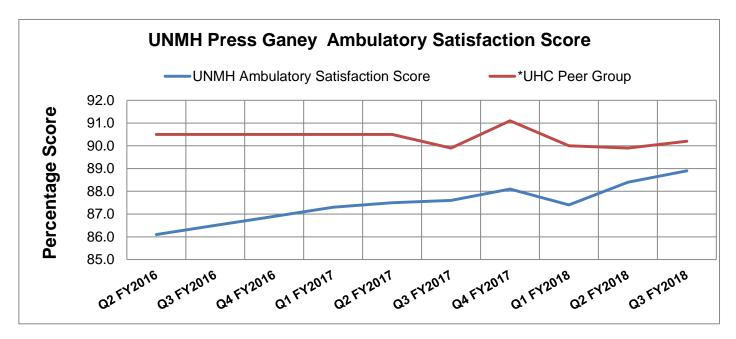

Bernalillo County Detention Center inmates receiving care at UNM Hospitals registerd as Metro BCDC.

| Quarter                            | Q2<br>FY2016 | Q3<br>FY2016 | Q4<br>FY2016 | Q1<br>FY2017 | Q2<br>FY2017 | Q3<br>FY2017 | Q4<br>FY2017 | Q1<br>FY2018 | Q2<br>FY2018 | Q3<br>FY2018 |
|------------------------------------|--------------|--------------|--------------|--------------|--------------|--------------|--------------|--------------|--------------|--------------|
| UNMH Ambulatory Satisfaction Score | 86.1         | 86.5         | 86.9         | 87.3         | 87.5         | 87.6         | 88.1         | 87.4         | 88.4         | 88.9         |
| *UHC Peer Group                    | 90.5         | 90.5         | 90.5         | 90.5         | 90.5         | 89.9         | 91.1         | 90.0         | 89.9         | 90.2         |

<sup>\*</sup>The University Health System Consortium ("UHC") is an alliance of 98 of the nation's leading academic medical centers ("AMCs"), and 143 associate member institutions affiliated with those academic medical centers, which represents over 90% of the nonprofit academic medical centers in the United States.