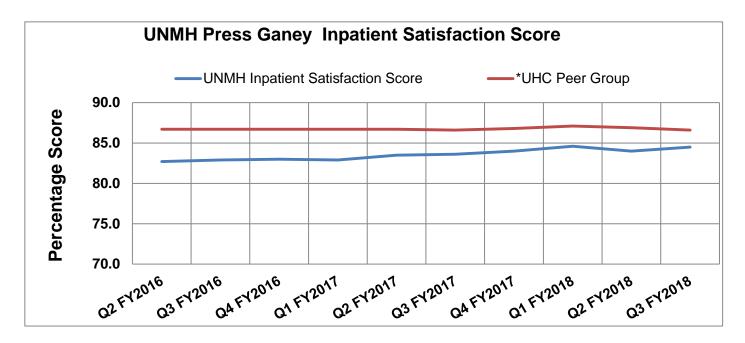

<sup>\*</sup> **3rd Next Available** is the industry standard for measuring appointment access and best represents the performance of the appointment access system as a whole.

| Quarter                              | Q2     | Q3     | Q4     | Q1     | Q2     | Q3     | Q4     | Q1     | Q2     | Q3     |
|--------------------------------------|--------|--------|--------|--------|--------|--------|--------|--------|--------|--------|
| Quarter                              | FY2016 | FY2016 | FY2016 | FY2017 | FY2017 | FY2017 | FY2017 | FY2018 | FY2018 | FY2018 |
| UNMH Inpatient<br>Satisfaction Score | 82.7   | 82.9   | 83.0   | 82.9   | 83.5   | 83.6   | 84.0   | 84.6   | 84.0   | 84.5   |
| *UHC Peer Group                      | 86.7   | 86.7   | 86.7   | 86.7   | 86.7   | 86.6   | 86.8   | 87.1   | 86.9   | 86.6   |

<sup>\*</sup>The University Health System Consortium ("UHC") is an alliance of 98 of the nation's leading academic medical centers ("AMCs"), and 143 associate member institutions affiliated with those academic medical centers, which represents over 90% of the nonprofit academic medical centers in the United States.