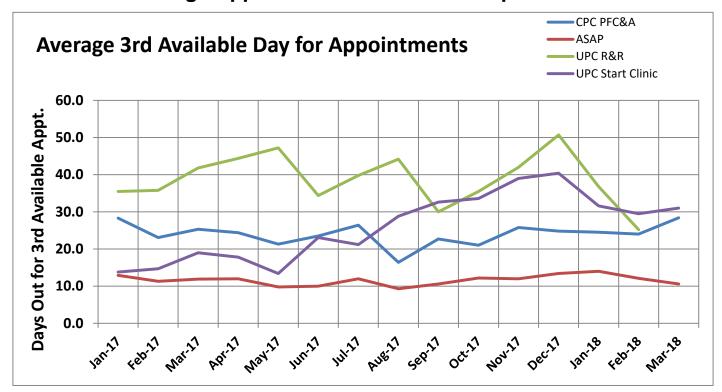

### **Average Appointment time for BH outpatient services**

| Month  | CPC PFC&A | ASAP | UPC R&R | UPC Start Clinic |
|--------|-----------|------|---------|------------------|
| Jan-17 | 28.3      | 12.9 | 35.5    | 13.8             |
| Feb-17 | 23.1      | 11.3 | 35.8    | 14.7             |
| Mar-17 | 25.3      | 11.9 | 41.8    | 19.0             |
| Apr-17 | 24.4      | 12.0 | 44.4    | 17.8             |
| May-17 | 21.3      | 9.8  | 47.2    | 13.4             |
| Jun-17 | 23.5      | 10.0 | 34.4    | 23.1             |
| Jul-17 | 26.4      | 12.0 | 39.8    | 21.2             |
| Aug-17 | 16.4      | 9.3  | 44.2    | 28.8             |
| Sep-17 | 22.7      | 10.6 | 30.0    | 32.6             |
| Oct-17 | 21.0      | 12.2 | 35.5    | 33.6             |
| Nov-17 | 25.8      | 12.0 | 42.0    | 39.0             |
| Dec-17 | 24.8      | 13.4 | 50.7    | 40.4             |
| Jan-18 | 24.5      | 14.0 | 36.8    | 31.6             |
| Feb-18 | 24.0      | 12.1 | 25.2    | 29.5             |
| Mar-18 | 28.4      | 10.6 |         | 31.0             |

#### **DEFINITIONS FOR ABOVE ACRONYMS**

| CPC PFC&A        | Children's Psychiatric Center Programs for Children and Adolescents          |
|------------------|------------------------------------------------------------------------------|
| ASAP             | Alcohol and Substance Abuse Program                                          |
| UPC R&R          | University Psychiatric - Center Recovery and Resiliency (Continuity of Care) |
| UPC Start Clinic | University Psychiatric - Start Clinic (General Clinic)                       |