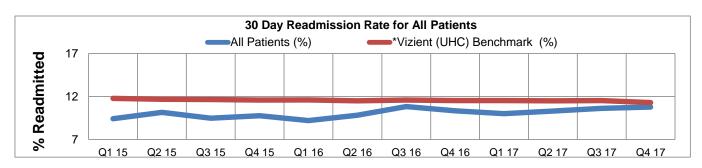

| Fiscal Quarter               | Q1<br>15 | Q2<br>15 | Q3<br>15 | Q4<br>15 | Q1<br>16 | Q2<br>16 | Q3<br>16 | Q4<br>16 | Q1<br>17 | Q2<br>17 | Q3 17 | Q4 17 |
|------------------------------|----------|----------|----------|----------|----------|----------|----------|----------|----------|----------|-------|-------|
| All Patients (%)             | 9.42     | 10.15    | 9.48     | 9.77     | 9.20     | 9.82     | 10.83    | 10.34    | 10.00    | 10.30    | 10.62 | 10.77 |
| *Vizient (UHC) Benchmark (%) | 11.78    | 11.68    | 11.65    | 11.59    | 11.60    | 11.49    | 11.59    | 11.53    | 11.53    | 11.49    | 11.52 | 11.29 |

<sup>\*</sup>Vizient, Inc. (formerly, "UHC") is an alliance of the nation's leading academic medical centers ("AMCs") and associate member institutions affiliated with those academic medical centers, which represents over 90% of the nonprofit academic medical centers in the United States.

<sup>\*\*</sup>Default Interim Benchmark is a temporary measure until a national benchmark is defined.