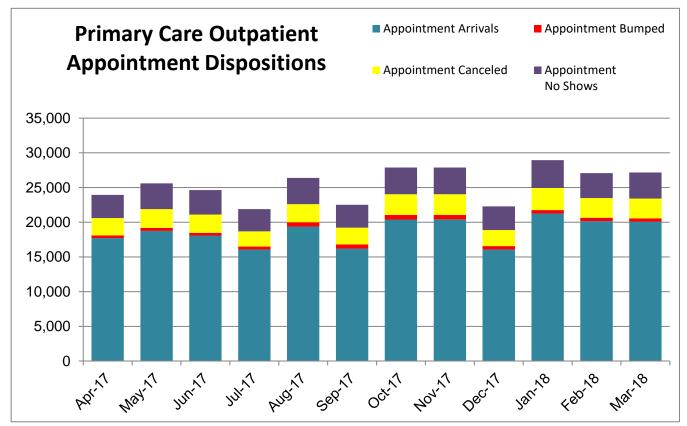

#### This data includes only Primary care appointments

| Month  | Appointment<br>Arrivals | Appointment Bumped | Appointment<br>Canceled | Appointment<br>No Shows |
|--------|-------------------------|--------------------|-------------------------|-------------------------|
| Apr-17 | 17,723                  | 394                | 2,489                   | 3,331                   |
| May-17 | 18,764                  | 433                | 2,689                   | 3,720                   |
| Jun-17 | 18,087                  | 383                | 2,626                   | 3,544                   |
| Jul-17 | 16,087                  | 400                | 2,191                   | 3,211                   |
| Aug-17 | 19,381                  | 617                | 2,597                   | 3,802                   |
| Sep-17 | 16,205                  | 581                | 2,441                   | 3,280                   |
| Oct-17 | 20,403                  | 654                | 2,979                   | 3,848                   |
| Nov-17 | 20,409                  | 654                | 2,978                   | 3,834                   |
| Dec-17 | 16,077                  | 478                | 2,316                   | 3,419                   |
| Jan-18 | 21,260                  | 494                | 3,189                   | 4,005                   |
| Feb-18 | 20,164                  | 478                | 2,837                   | 3,609                   |
| Mar-18 | 20,101                  | 461                | 2,861                   | 3,757                   |