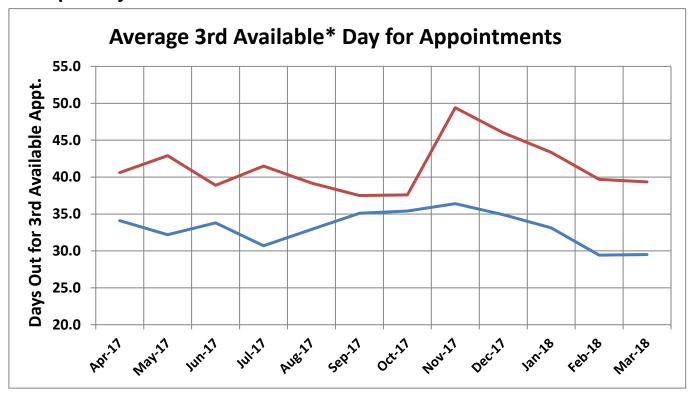

# **Average time for an Appointment for Primary Care and Specialty Care Clinics**

| Month  | UNMH Family<br>Health | UNMH Specialty Clinics |
|--------|-----------------------|------------------------|
| Apr-17 | 34.1                  | 40.6                   |
| May-17 | 32.2                  | 42.9                   |
| Jun-17 | 33.8                  | 38.9                   |
| Jul-17 | 30.7                  | 41.5                   |
| Aug-17 | 32.9                  | 39.2                   |
| Sep-17 | 35.1                  | 37.5                   |
| Oct-17 | 35.4                  | 37.6                   |
| Nov-17 | 36.4                  | 49.4                   |
| Dec-17 | 34.9                  | 46.0                   |
| Jan-18 | 33.1                  | 43.4                   |
| Feb-18 | 29.4                  | 39.7                   |
| Mar-18 | 29.5                  | 39.3                   |

<sup>\*</sup> **3rd Next Available** is the industry standard for measuring appointment access and best represents the performance of the appointment access system as a whole.

| Quarter                              | Q2     | Q3     | Q4     | Q1     | Q2     | Q3     | Q4     | Q1     | Q2     | Q3     |
|--------------------------------------|--------|--------|--------|--------|--------|--------|--------|--------|--------|--------|
| Quarter                              | FY2016 | FY2016 | FY2016 | FY2017 | FY2017 | FY2017 | FY2017 | FY2018 | FY2018 | FY2018 |
| UNMH Inpatient<br>Satisfaction Score | 82.7   | 82.9   | 83.0   | 82.9   | 83.5   | 83.6   | 84.0   | 84.6   | 84.0   | 84.5   |
| *UHC Peer Group                      | 86.7   | 86.7   | 86.7   | 86.7   | 86.7   | 86.6   | 86.8   | 87.1   | 86.9   | 86.6   |