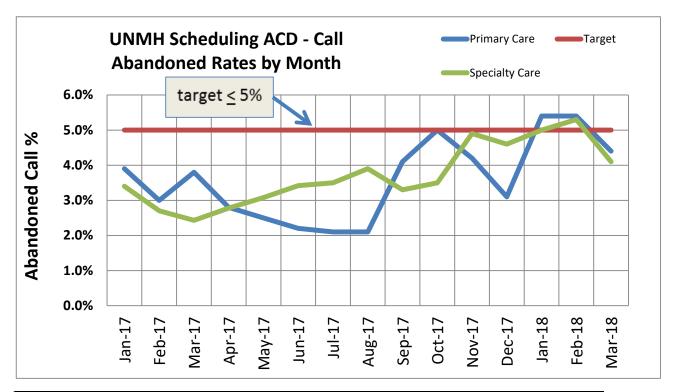

| Area   | UNMH Primary Care<br>Scheduling ACD | UNMH Specialty Care<br>Scheduling ACD | Goal Standard for Call Center |
|--------|-------------------------------------|---------------------------------------|-------------------------------|
| Jan-17 | 3.9%                                | 3.4%                                  | 5%                            |
| Feb-17 | 3.0%                                | 2.7%                                  | 5%                            |
| Mar-17 | 3.8%                                | 2.4%                                  | 5%                            |
| Apr-17 | 2.8%                                | 2.8%                                  | 5%                            |
| May-17 | 2.5%                                | 3.1%                                  | 5%                            |
| Jun-17 | 2.2%                                | 3.4%                                  | 5%                            |
| Jul-17 | 2.1%                                | 3.5%                                  | 5%                            |
| Aug-17 | 2.1%                                | 3.9%                                  | 5%                            |
| Sep-17 | 4.1%                                | 3.3%                                  | 5%                            |
| Oct-17 | 5.0%                                | 3.5%                                  | 5%                            |
| Nov-17 | 4.2%                                | 4.9%                                  | 5%                            |
| Dec-17 | 3.1%                                | 4.6%                                  | 5%                            |
| Jan-18 | 5.4%                                | 5.0%                                  | 5%                            |
| Feb-18 | 5.4%                                | 5.3%                                  | 5%                            |
| Mar-18 | 4.4%                                | 4.1%                                  | 5%                            |