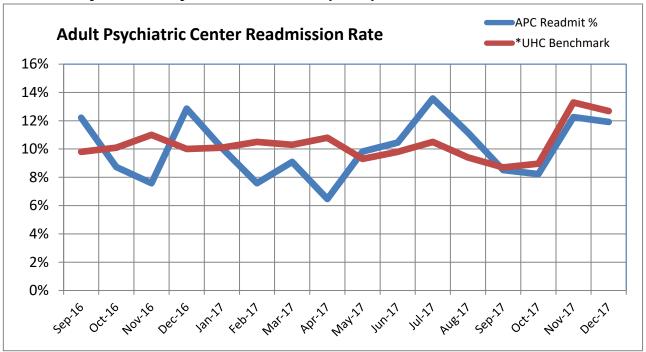

#### Behavioral Health Readmissions By Discharge Month 1st Admit

#### **University Adult Psychiatric Center (APC)**

| Discharge | Total Cases         | 30 Day          | Percent 30 Day | *UHC Benchmark     |
|-----------|---------------------|-----------------|----------------|--------------------|
| Month     | (Denominator Cases) | (Readmit Cases) | Readmit Rate   | OTTO BOTTOTITICATE |
| Sep-16    | 131                 | 16              | 12.2%          | 9.8%               |
| Oct-16    | 126                 | 11              | 8.7%           | 10.1%              |
| Nov-16    | 132                 | 10              | 7.6%           | 11.0%              |
| Dec-16    | 140                 | 18              | 12.9%          | 10.0%              |
| Jan-17    | 149                 | 15              | 10.1%          | 10.1%              |
| Feb-17    | 132                 | 10              | 7.6%           | 10.5%              |
| Mar-17    | 154                 | 14              | 9.1%           | 10.3%              |
| Apr-17    | 139                 | 9               | 6.5%           | 10.8%              |
| May-17    | 163                 | 16              | 9.8%           | 9.3%               |
| Jun-17    | 153                 | 16              | 10.5%          | 9.8%               |
| Jul-17    | 140                 | 19              | 13.6%          | 10.5%              |
| Aug-17    | 152                 | 17              | 11.2%          | 9.4%               |
| Sep-17    | 141                 | 12              | 8.5%           | 8.7%               |
| Oct-17    | 158                 | 13              | 8.2%           | 9.0%               |
| Nov-17    | 155                 | 19              | 12.3%          | 13.3%              |
| Dec-17    | 151                 | 18              | 11.9%          | 12.7%              |

<sup>\*</sup>The University Health System Consortium ("UHC") Benchmark data is based upon only those UHC/Vizient Hospitals with a psychiatric patient volume or greater than the facility being compared to. Patient population for compare group defined as an assigned MDC code of 19 ("Mental Disease & Disorders) and age of > 18 years old.